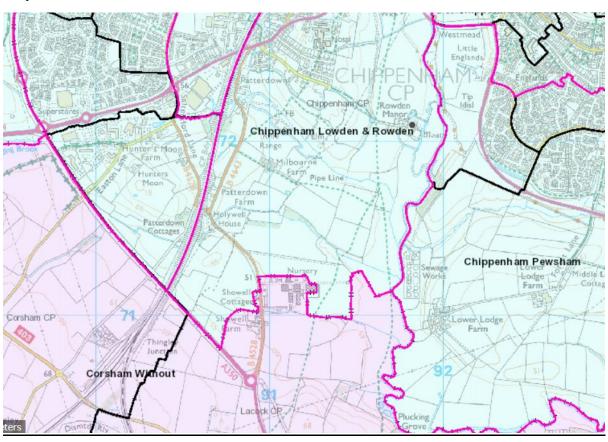

#### **Boundary changes**

As part of the 2019/2020 Review involving Chippenham and Lacock parishes, the Electoral Review Committee recommended, and it was agreed, to transfer an area of land containing new housing within the new Chippenham Lowden and Rowden Division from Lacock to Chippenham. The area also included the small area of Rowden Lane, a rural hamlet accessed through the town.

#### Reason for Request

A review to look at the precise boundary around Rowden Lane, to see if it is possible to adjust to improve local governance and community cohesion for the communities concerned.

## **Maps**