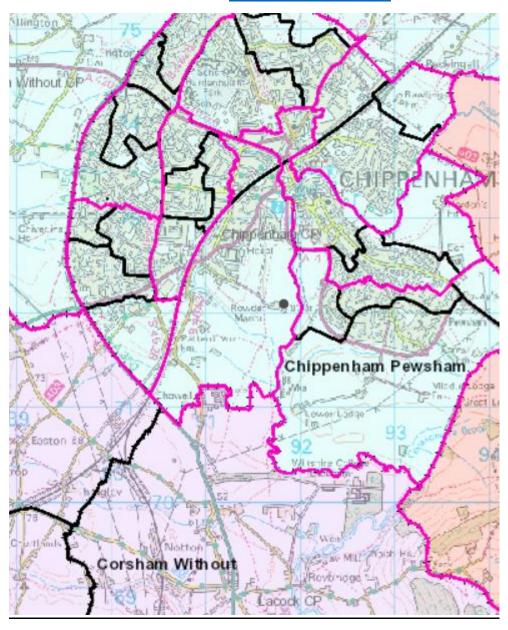

#### **Boundary changes**

As part of the 2019/2020 Review involving Chippenham and Lacock parishes, the Electoral Review Committee recommended, and it was agreed, to transfer an area of land containing new housing within the new Chippenham Lowden and Rowden Division from Lacock to Chippenham. The area also included the small area of Rowden Lane, a rural hamlet accessed through the town.

#### Reason for Request

A review to look at the precise boundary around Rowden Lane, to see if it is possible to adjust to improve local governance and community cohesion for the communities concerned.

## **Maps**